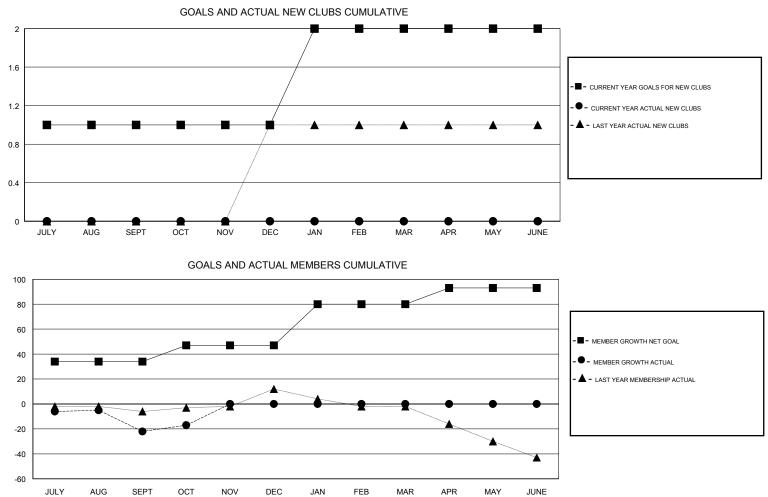

## HOWARD HUDSON LOCATION IDAHO GMT CA GMT: Clubs Members RESULTS FOR 2017-2018 RESULTS FOR 2017-2018 NEW CLUB GOAL NEW CLUBS DROPPED CLUBS MEMBER GROWTH NET MEMBER GROWTH DROPPED QUARTER QUARTER GOAL ACTUAL MEMBERS ACTUAL (including transfers) 1 0 0 34 19 37 JULY/AUG/SEPT JULY/AUG/SEPT 0 0 0 13 10 5 OCT/NOV/DEC OCT/NOV/DEC 0 1 0 33 0 0 JAN/FEB/MAR JAN/FEB/MAR 0 0 0 0 0 13 APR/MAY/JUNE APR/MAY/JUNE